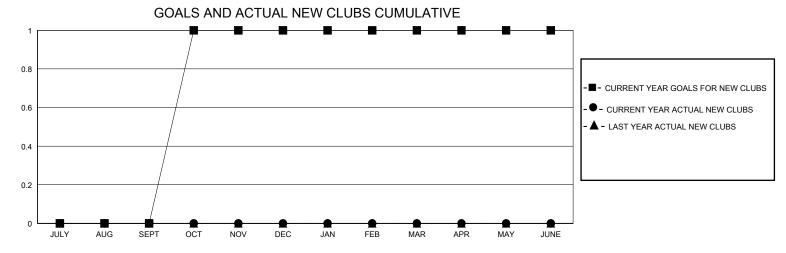

## District 11 D2

Results as of: 8/31/2024

| GMT:          |               |             | GMT CA        |                       |                         |                         |                                                    |  |
|---------------|---------------|-------------|---------------|-----------------------|-------------------------|-------------------------|----------------------------------------------------|--|
| Clubs         |               |             |               | Members               |                         |                         |                                                    |  |
|               | RESULTS FOR   | R 2024-2025 |               | RESULTS FOR 2024-2025 |                         |                         |                                                    |  |
| QUARTER       | NEW CLUB GOAL | NEW CLUBS   | DROPPED CLUBS | QUARTER MEI           | MBER GROWTH NET<br>GOAL | MEMBER GROWTH<br>ACTUAL | DROPPED<br>MEMBERS ACTUAL<br>(including transfers) |  |
| JULY/AUG/SEPT | 0             | 0           | 0             | JULY/AUG/SEPT         | 12                      | 10                      | 21                                                 |  |
| OCT/NOV/DEC   | 1             | 0           | 0             | OCT/NOV/DEC           | 11                      | 0                       | 0                                                  |  |
| JAN/FEB/MAR   | 0             | 0           | 0             | JAN/FEB/MAR           | 27                      | 0                       | 0                                                  |  |
| APR/MAY/JUNE  | 0             | 0           | 0             | APR/MAY/JUNE          | 21                      | 0                       | 0                                                  |  |