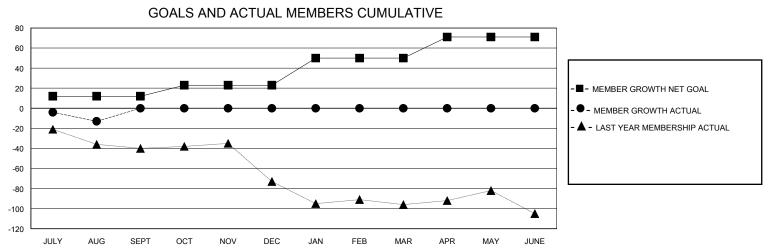

## District 11 D2

Results as of: 8/31/2024

| GMT:          |               |             | GMT CA        |                       |                         |                         |                                                    |  |
|---------------|---------------|-------------|---------------|-----------------------|-------------------------|-------------------------|----------------------------------------------------|--|
| Clubs         |               |             |               | Members               |                         |                         |                                                    |  |
|               | RESULTS FOR   | R 2024-2025 |               | RESULTS FOR 2024-2025 |                         |                         |                                                    |  |
| QUARTER       | NEW CLUB GOAL | NEW CLUBS   | DROPPED CLUBS | QUARTER MEI           | MBER GROWTH NET<br>GOAL | MEMBER GROWTH<br>ACTUAL | DROPPED<br>MEMBERS ACTUAL<br>(including transfers) |  |
| JULY/AUG/SEPT | 0             | 0           | 0             | JULY/AUG/SEPT         | 12                      | 10                      | 21                                                 |  |
| OCT/NOV/DEC   | 1             | 0           | 0             | OCT/NOV/DEC           | 11                      | 0                       | 0                                                  |  |
| JAN/FEB/MAR   | 0             | 0           | 0             | JAN/FEB/MAR           | 27                      | 0                       | 0                                                  |  |
| APR/MAY/JUNE  | 0             | 0           | 0             | APR/MAY/JUNE          | 21                      | 0                       | 0                                                  |  |